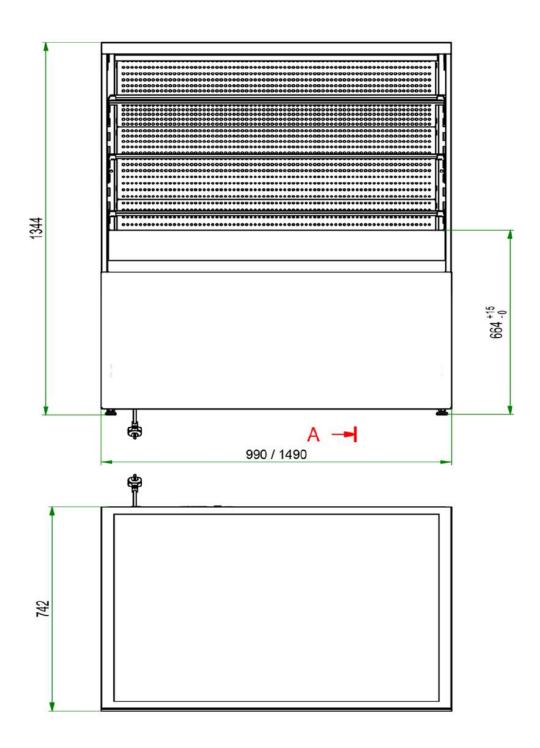

| Model                 | CUBE II 1000 Dense Bac |
|-----------------------|------------------------|
| Length (mm)           | 990                    |
| Depth (mm)            | 742                    |
| Height (mm)           | 1344                   |
| Display area (m2)     | 1,55                   |
| Temperature (°C)      | +4/+8                  |
| Power (W)             | 730                    |
| Energy class          | G F                    |
| Cooler                | R1234YF R290           |
| Consumption (kWh/24h) | 13,8 10,2              |
| Voltage (V/Hz)        | 230/50                 |
| Weight (Kg)           | 215                    |