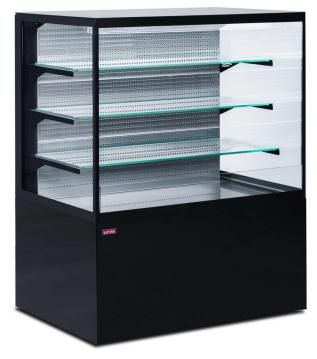

- Fully open front
- Double tempered side glass and shelves
- LED lighting
- Choice of front decoration panel
- Choice of RAL colour for cover plates
- Ventilated cooling, electronic control unit
- Automatic defrost and evaporation
- Possibility to connect it for remote cooling
- Castors as option
- Operating conditions of +25  $^{\circ}\text{C}$  and 60 % ambient humidity